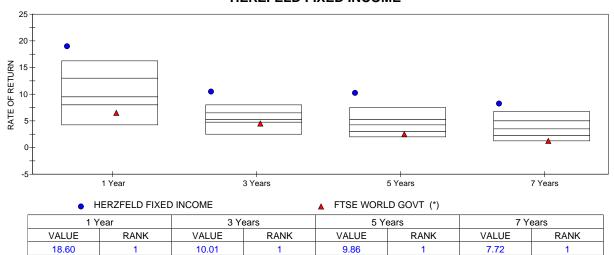

## THOMAS J. HERZFELD ADVISORS, INC HERZFELD FIXED INCOME

| PSN GLOBAL FIXED INCOME UNIVERSE | 1 Year | 3 Years | 5 Years | 7 Years |
|----------------------------------|--------|---------|---------|---------|
| HERZFELD FIXED INCOME            | 18.60  | 10.01   | 9.86    | 7.72    |
| CALAMOS ADVI LLC GLOBAL CV       | 16.23  | 9.68    | 7.23    | 7.72    |
| MORGAN STANLEY US LONG DURATION  | 21.30  | 8.89    | 5.91    | 5.64    |
| JANUS HENDERSON GLOBAL HY BOND   | 18.52  | 8.61    | 8.70    |         |
| ARTISAN PARTNERS HIGH INCOME     | 15.09  | 7.89    | 8.20    |         |
| T.ROWE PRICE SNF                 | 15.96  | 7.80    | 6.31    | 5.34    |
| ADVENT ACM GL CONV STRA          | 17.65  | 7.78    | 6.49    | 8.37    |
| T.ROWE PRICE GHI                 | 15.47  | 7.75    |         |         |
| PACIFIC INVT DIVERSIF. INCOME    | 14.69  | 7.64    | 7.08    | 5.65    |
| CAPITAL GROUP CGGHIOLU           | 13.71  | 7.51    | 6.46    | 4.79    |
| FTSE WORLD GOVT (*)              | 5.90   | 4.12    | 2.03    | 0.79    |