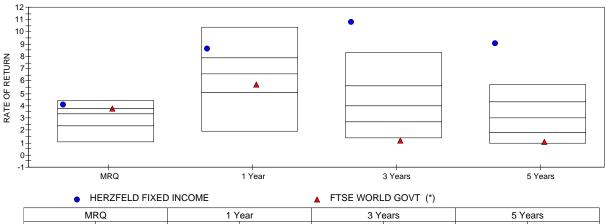

## THOMAS J. HERZFELD ADVISORS, INC HERZFELD FIXED INCOME

| MRQ   |      | 1 Year |      | 3 Years |      | 5 Years |      |
|-------|------|--------|------|---------|------|---------|------|
| VALUE | RANK | VALUE  | RANK | VALUE   | RANK | VALUE   | RANK |
| 3.88  | 11   | 8.42   | 15   | 10.62   | 1    | 8.85    | 1    |
| 3.57  | 23   | 5.48   | 63   | 1.00    | 99   | 0.85    | 98   |

| PSN GLOBAL FIXED INCOME UNIVERSE | MRQ  | 1 Year | 3 Years | 5 Years |
|----------------------------------|------|--------|---------|---------|
| HERZFELD FIXED INCOME            | 3.88 | 8.42   | 10.62   | 8.85    |
| CALAMOS ADVI LLC GLOBAL CV       | 2.85 | 4.53   | 9.29    | 5.50    |
| ARTISAN PARTNERS HIGH INCOME     | 2.49 | 6.41   | 8.68    | 7.09    |
| ADVENT ACM GL CONV STRA          | 3.30 | 4.76   | 8.40    | 5.44    |
| WESTERN ASSET GLOBAL HY          | 3.86 | 10.39  | 8.37    | 4.19    |
| T.ROWE PRICE GHI                 | 3.08 | 9.87   | 8.26    |         |
| CAPITAL GROUP CGGHIOLU           | 3.40 | 9.92   | 8.14    | 4.18    |
| ALLIANZGI GLOB HIGH YIELD        | 3.53 | 8.77   | 8.12    | 5.61    |
| AEGON USA INVEST GLOBAL HY USD   | 2.90 | 8.16   | 8.11    |         |
| CAPITAL GROUP GLOB HIGH YIELD    | 3.36 | 9.79   | 7.97    | 4.06    |
| FTSE WORLD GOVT (*)              | 3.57 | 5.48   | 1.00    | 0.85    |